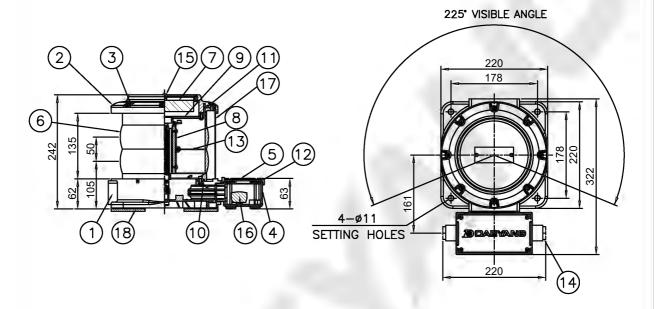

| 18 | ANTI-VIBRATION PACKING | EPDM                    | 4    | 5mm                                    | 9  | DRIVER COVER       | _                      | 1    |         |
|----|------------------------|-------------------------|------|----------------------------------------|----|--------------------|------------------------|------|---------|
| 17 | SHIELD PLATE           | STAINLESS<br>STEEL 316L | 1    | -                                      | 8  | LED module         | _                      | 2    | WHITE   |
| 16 | TERMINAL BLOCK         | -                       | 1    | CLAMPING 5P<br>(2.5sa)                 | 7  | LED driver         | -                      | 2    |         |
| 15 | NAME PLATE             | STAINLESS<br>STEEL 316  | 1    | ,————————————————————————————————————— | 6  | LENS               | POLYCAR-<br>BONATE     | 1    | CLEAR   |
| 14 | CABLE GLAND            | BRASS                   | 2    | M24xW16<br>(Ø14~16)                    | 5  | JUNCTION BOX COVER | POLYCAR—<br>BONATE     | 1    |         |
| 13 | CENTER SHIELD PLATE    | STAINLESS<br>STEEL 304  | 1    |                                        | 4  | JUNCTION BOX       | POLYCAR-<br>BONATE     | 1    |         |
| 12 | JUNCTION BOX PACKING   | SILICONE                | 1    |                                        | 3  | COVER BOLT         | STAINLESS<br>STEEL 316 | 8    |         |
| 11 | COVER GASKET           | SILICONE                | 1    |                                        | 2  | COVER              | PÖLYCAR-<br>BONATE     | 1    |         |
| 10 | BODY GASKET            | SILICONE                | 1    |                                        | 1  | BODY               | PÖLYCAR-<br>BONATE     | 1    |         |
| NO | NAME OF PARTS          | MATERIAL                | Q'TY | REMARKS                                | NO | NAME OF PARTS      | MATERIAL               | Q'TY | REMARKS |

LED MASTHEAD LIGHT

FOR MARINE USE

|  | DA | EY | AN | G |
|--|----|----|----|---|
|--|----|----|----|---|

| MODEL NO.   | A2J-DM1055-MED | WEIGHT    | 5 kg |
|-------------|----------------|-----------|------|
| DRAWING NO. | LQ1210078      | SHEET NO. | 2    |